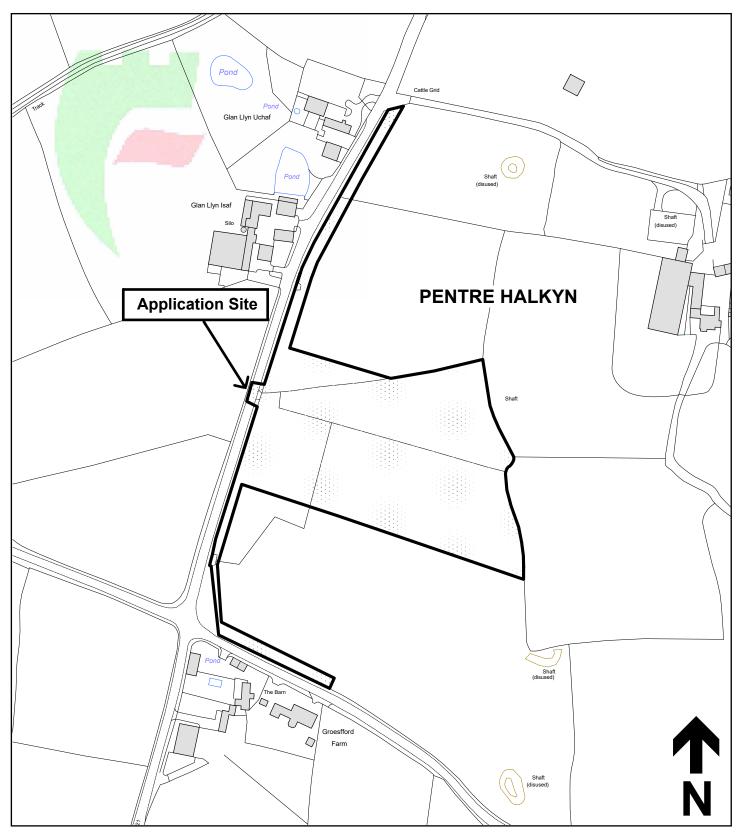

## Legend

Planning Application Site

Adopted Flintshire Unitary Development Plan Settlement Boundary This plan is based on Ordnance Survey Material with the permission of the Controller of Her Majesty's Stationery Office. © Crown Copyright. Unauthorised reproduction infringes Crown Copyright and may lead to prosecution or civil proceedings. Licence number: 100023386. Flintshire County Council, 2023.

Map Scale: 1:1250

OS Map: SJ 1773

Application: FUL/000633/23